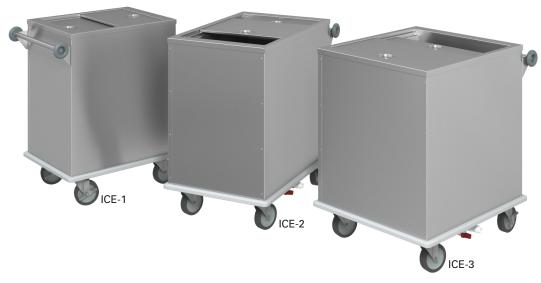

## Mobile Ice Dispensers

Available in 3 capacities to fit your operation

Our Mobile Ice Dispensers with self-leveling pans are stainless steel and fully insulated for durable functionality. The dispensing mechanism utilizes 3" deep ice pans mounted on a calibrated spring assembly, which is completely removable for easy cleaning. Insulated stainless steel sliding covers help keep the ice cool when not needed, and the cabinet includes a standard drain with valve. Call your local Piper representative today and order your ICE unit today!

## **Standard Features**

- Reinforced handle with bumper
- Perimeter bumpers
- 5" swivel casters
- ICE-1 has one 15" x 20" ice pan.
- ICE-2 has two 13" x 16" ice pans with individual dispensing mechanisms and separated by a removable Plexiglas partition.
- ICE-3 has two 12" x 20" ice pans with individual dispensing mechanisms and separated by a removable Plexiglas partition.